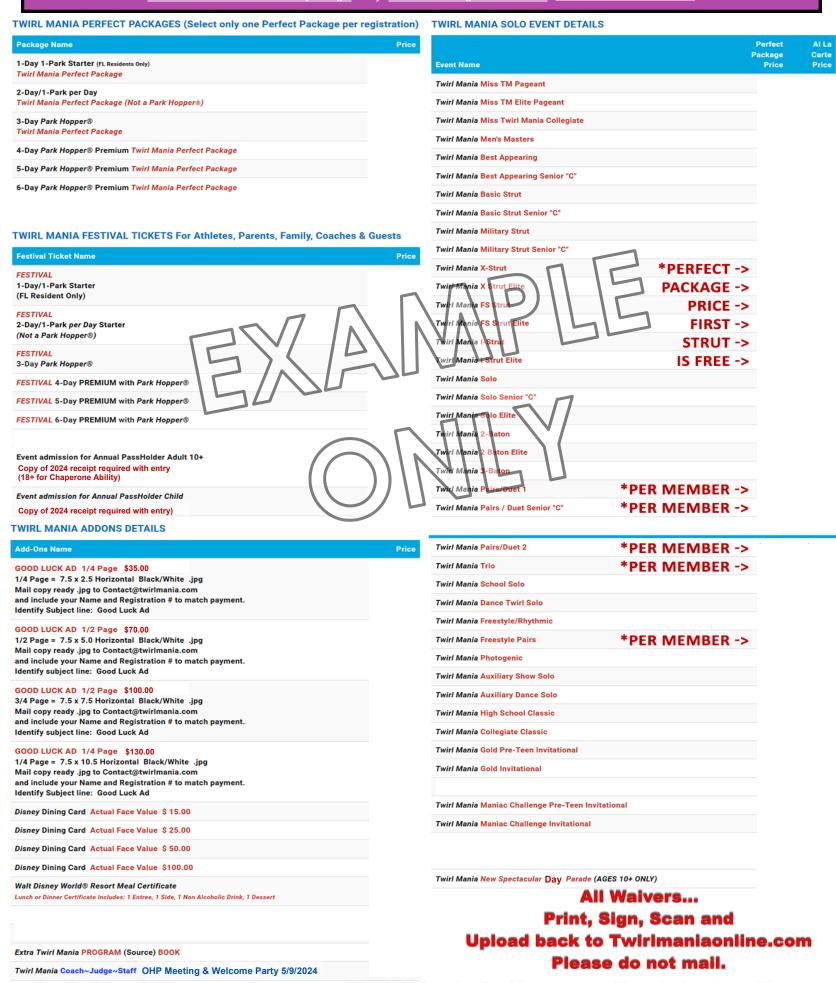

#### **TWIRL MANIA 2024 Solo Entry**

DEADLINE:2/1/2024 Received by Midnight Sorry...No Refunds/changes after deadline ~ Enter: twirlmalaonline.com

Individual Event prices on TwirlManiaOnline.com Registraton Form.