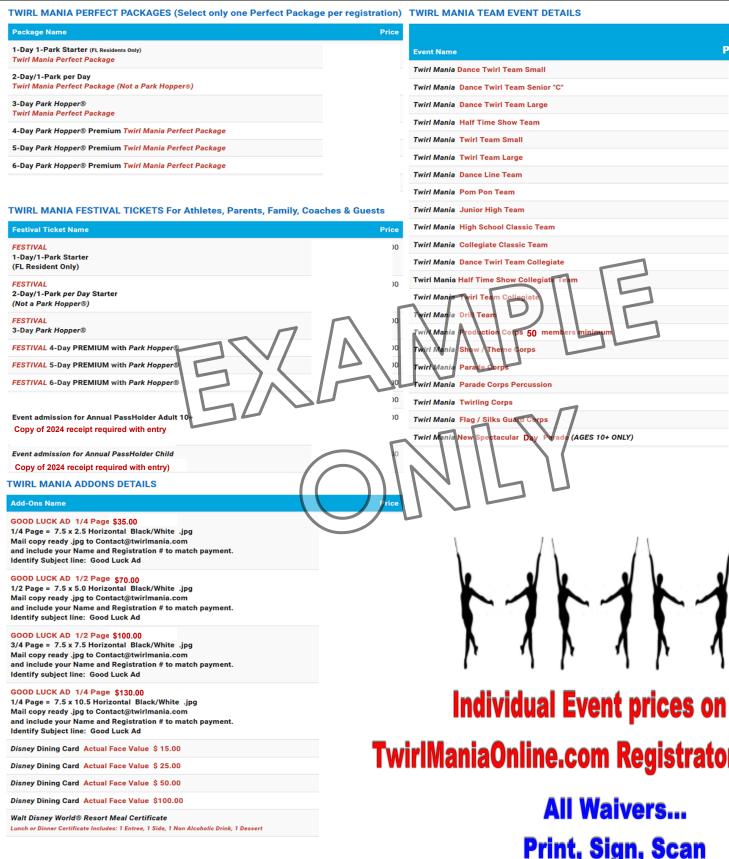

#### **TWIRL MANIA 2024 Team / Corps Entry**

DEADLINE: 2/1/2024 Midnight Sorry...No Refunds/changes after deadline ~ Enter: twirlmaniaonline.com !

TwirlManiaOnline.com Registraton Form. Print, Sign, Scan and Upload back to TwirlManiaOnline