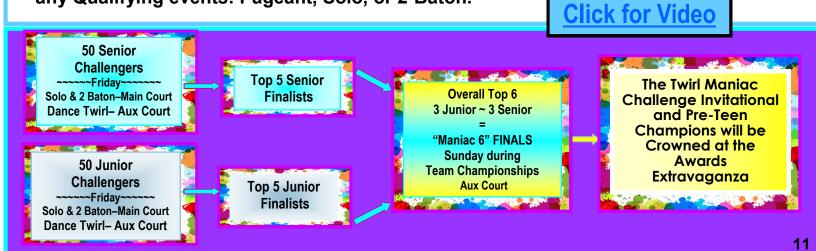

#### TWIRL "MANIAC"

### NVITATIONAL CHALLENGE

Who will be the Maniac IN 2024?

#### **HOW TO QUALIFY**

Competed in 2022 TMC!

Top 8 in Beg. or Int. Miss Twirl Mania Pageant, Solo or 2-Baton at Twirl Mania in 2022

2023 Nationals Top 8 in Pageant, Solo or 2-Baton

**Email Results:** 

TwirlManiacChallenge@twirlmania.com

ANGELA FRISBY
Twirl Maniac
Champion

ISABEL WILLIAMS
Junior Champion

### Beginner & Intermediate Athletes

Pre-Teen, 10-12 / Junior 13-15 & Senior 16+

Technical ~ 1 Baton 1:30-2:10 minutes
Coordination ~ 2 Baton 1:30-2:00
minutes

Artistic ~ Dance Twirl Solo 1:20

Prelims: 5/10/24 ~ 8:00am Finals: 5/11/24~ 11:00am

#### **RULES & DETAILS**

- Pre-Teen Athletes can qualify at age 9, 12 Junior, 15 Senior, as long as they turn 10, 13, or 16 before 5/9/2024
- Any athlete that has competed in the Gold Invitational, Advanced Solo, 2-Baton, or
  if an Athlete moves up to Advance (after qualifying for Challenge) level, will not be
  eligible to participate in the Maniac Challenge in 2024.
- Any athlete competing in the Challenge may not compete in the Novice Division for any Qualifying events: Pageant, Solo, or 2-Baton.

Twirl Maniac Challenge
Some allowances have
been made as it combines
Beginner & Intermediate
athletes.